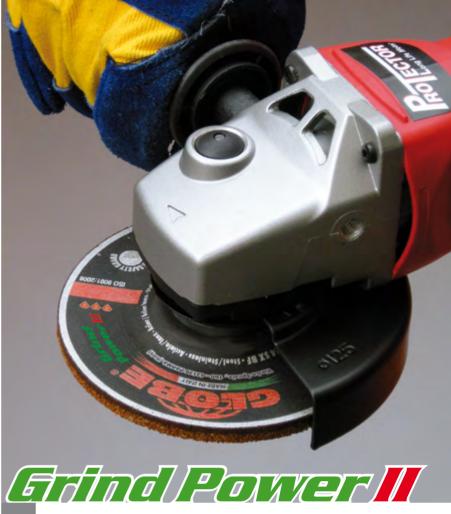

# GRIND POWER II 🐨 🀨 🐨

Grind Power-II. ZA 24 SXBF Ø 115,125, 150, 180, 230 (x7,0 x 22,23mm)

**Double mixture structure** 

### NEW! GRIND POWER II...