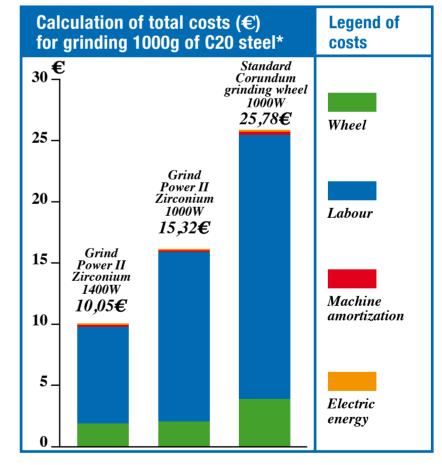

### - HIGH PERFORMANCES

- COST REDUCTION
- WORKING TIME REDUCTION

Performance, removal capacity and working cost reduction: GLOBE has developed **GRIND POWER II**, the wheel that meets all these requirements.

## COMPOSITION OF THE WHEEL.

Due to the use of the best raw materials and of the most advanced manufacturing technologies, the new grinding wheel GLO-BE GRIND POWER II, offers exceptional performances; moreover, if used with suitably powered machines (1400W), it can cut by 50% costs and working time.