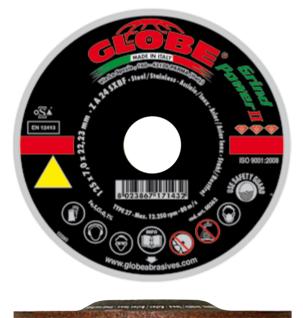

# GRIND POWER II 🐨 🀨 🐨

Grind Power-II. ZA 24 SXBF Ø 115,125, 150, 180, 230 (x7,0 x 22,23mm)

**Double mixture structure** 

# **Grind Power I**THE INNOVATIVE GRINDING WHEEL WITH THE HIGHEST PERFORMANCES.

### NEW! GRIND POWER II...